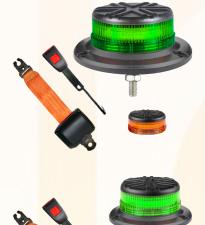

#### **BUNDLE PRODUCT**

Securon Seat Belt + **DBG Slimline LED Single Bolt Green** Beacon 12/24V + **Replacement Amber** Lens

Dun-Bri Group Watermill Industrial Estate Aspenden Road Buntingford Hertfordshire SG9 9JS 01763 274185 sales@dun-bri.com

Dun-Bri Hertfordshire Watermill Industrial Estate Aspenden Road Buntingford Hertfordshire SG9 9JS 01763 275581 hertfordshire@dun-bri.com

**Securon Seat Belt** + DBG Slimline **LED Flexible DIN Pole Green Beacon** 12/24V + DIN Pole **Mounting Bracket** 