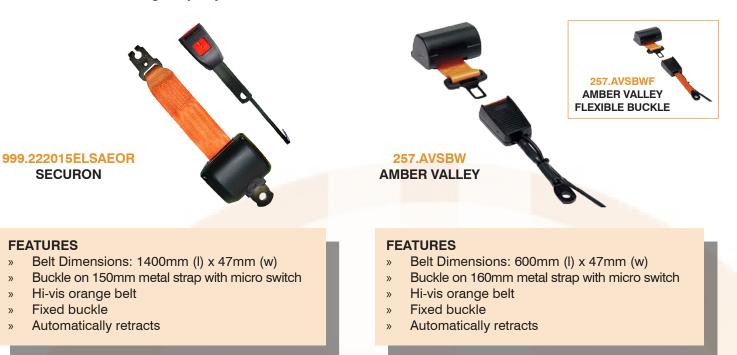

# **SEAT BELTS & GREEN BEACON KITS / BUNDLES**

We offer a selection of widely used seat belts especially for construction equipment where there is no cab on the vehicle and the operator can fall off, resulting in serious injury. Health and safety officers can see if a seat belt is being worn as the green beacon will flash. These devices are for off-highway applications as green beacons are used on highways by doctors.