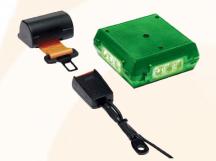

#### 257.AVSBW1

Amber Valley Seat **Belt + Amber Valley Greeneyes 12-LED Green Beacon** 12/24V

#### 257.042 **Securon Seat Belt**

+ DBG Valueline **LED Flexible DIN Pole Green Beacon** 12/24V + DIN Pole **Mounting Bracket** 